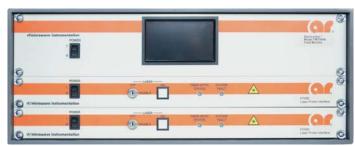

## rf/microwave instrumentation

Model MP06002A FM7004A Field Monitor and (2) FL7006/Kit Electric Field Probes

The MP06002A includes the equipment listed below. The equipment is housed in a 19" wide by 7" (4U) high instrument case. Please refer to individual product specification sheets for details.

Model MP06002A equipment list:

- Model FM7004A Field Monitor
- (2) Model FL7006/Kit Electric Field Probe Kit (supplied with data from an accredited lab)

Model FM7004A Field Monitor and two Model FI7000 Probe Interfaces