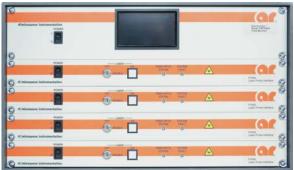

## Model MP06004A FM7004A Field Monitor and (4) FL7006/Kit Electric Field Probes

The MP06004A includes the equipment listed below. The equipment is housed in a 19" wide by 10.5" (6U) high instrument case. Please refer to individual product specification sheets for details.

Model MP06004A equipment list:

- Model FM7004A Field Monitor
- (4) Model FL7006/Kit Electric Field Probe Kit (supplied with data from an accredited lab)

Model FM7004A Field Monitor and four Model FI7000 Probe (4) Model FL7006 Field Probes Interfaces