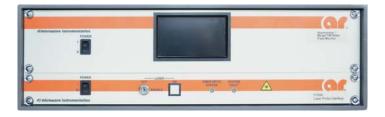

## Model MP18001B, M1 FM7004A Field Monitor and FL7218/Kit Electric Field Probe

The MP18001B includes the equipment listed below. The equipment is housed in a 19" wide by 5.25" (3U) high instrument case. Please refer to individual product specification sheets for details.

Model MP18001B equipment list:

- Model FM7004A Field Monitor
- Model FL7218/Kit Electric Field Probe Kit (supplied with data from an accredited lab)

Model FL7218 Field Probe

## Model FM7004A Field Monitor and Model FI7000 Probe Interface

(Pictures not to scale)

The export classification for this equipment is EAR99. These commodities, technology or software are controlled for export in accordance with the U.S. Export Administration Regulations. Diversion contrary to U.S. law is prohibited.

| Model      | Description                                                       |
|------------|-------------------------------------------------------------------|
| MP18001B   | Equipment housed in a 19" wide by 5.25" (3U) high instrument case |
| MP18001BM1 | Rack mount (Instrument case removed)                              |