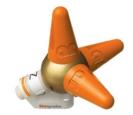

Model FM7004A Field Monitor and three Model FI7000 Probe Interfaces

Model FL7006 Field Probe

Model FL7030 Field Probe

Model FL7218 Field Probe (Pictures not to scale)

The export classification for this equipment is EAR99. These commodities, technology or software are controlled for export in accordance with the U.S. Export Administration Regulations. Diversion contrary to U.S. law is prohibited.