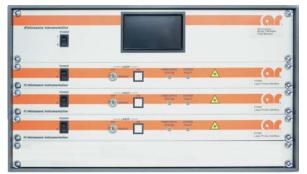

## Model MP18003A FM7004A Field Monitor, FL7030/Kit, FL7006/Kit and FL7218/Kit Electric Field Probes

The MP18003A includes the equipment listed below. The equipment is housed in a 19" wide by 10.5" (6U) high instrument case. Please refer to individual product specification sheets for details.

Model MP18003A equipment list:

- Model FM7004A Field Monitor
- Model FL7030/Kit Electric Field Probe Kit (supplied with data from an accredited lab)
- Model FL7006/Kit Electric Field Probe Kit (supplied with data from an accredited lab)
- Model FL7218/Kit Electric Field Probe Kit (supplied with data from an accredited lab)

Model FM7004A Field Monitor and three Model FI7000 Probe Interfaces

Model FL7006 Field Probe

Model FL7030 Field Probe

Model FL7218 Field Probe (Pictures not to scale)

The export classification for this equipment is EAR99. These commodities, technology or software are controlled for export in accordance with the U.S. Export Administration Regulations. Diversion contrary to U.S. law is prohibited.