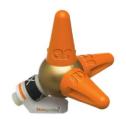

Model FM7004A Field Monitor and three Model FI7000 Probe Interfaces

Model FL7006 Field Probe

Model FL7030 Field Probe

Model FL7218 Field Probe (Pictures not to scale)

The export classification for this equipment is EAR99. These commodities, technology or software are controlled for export in accordance with the U.S. Export Administration Regulations. Diversion contrary to U.S. law is prohibited.