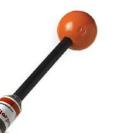

Model FM7004A Field Monitor and three Model FI7000 Probe Interfaces

Model FL7006 Field Probe

Model FL7030 Field Probe

Model FL7218 Field Probe (Pictures not to scale)

The export classification for this equipment is EAR99. These commodities, technology or software are controlled for export in accordance with the U.S. Export Administration Regulations. Diversion contrary to U.S. law is prohibited.