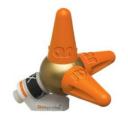

Model FL7030 Field Probe

Model FL7040 Field Probe

(Pictures not to scale)

The export classification for this equipment is EAR99. These commodities, technology or software are controlled for export in accordance with the U.S. Export Administration Regulations. Diversion contrary to U.S. law is prohibited.