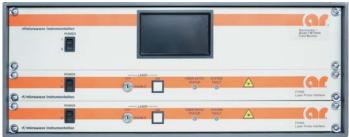

## Model MP40000A FM7004A Field Monitor, FL7030/Kit and FL7040/Kit Electric Field Probes

The MP40000A includes the equipment listed below. The equipment is housed in a 19" wide by 7" (4U) high instrument case. Please refer to individual product specification sheets for details.

Model MP40000A equipment list:

- Model FM7004A Field Monitor
- Model FL7030/Kit Electric Field Probe Kit (supplied with data from an accredited lab)
- Model FL7040/Kit Electric Field Probe Kit (supplied with data from an accredited lab)