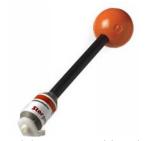

Model FL7030 Field Probe

Model FL7040 Field Probe

(Pictures not to scale)

The export classification for this equipment is EAR99. These commodities, technology or software are controlled for export in accordance with the U.S. Export Administration Regulations. Diversion contrary to U.S. law is prohibited.