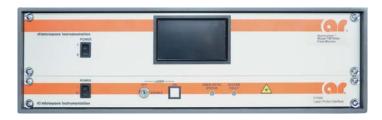

## Model MP40001A, M1 FM7004A Field Monitor and FL7040/Kit Electric Field Probe

The MP40001A includes the equipment listed below. The equipment is housed in a 19" wide by 5.25" (3U) high instrument case. Please refer to individual product specification sheets for details.

## Model MP40001A equipment list:

- Model FM7004A Field Monitor
- Model FL7040/Kit Electric Field Probe Kit (supplied with data from an accredited lab)

Model FM7004A Field Monitor and Model FI7000 Probe Interface

(Pictures not to scale)

The export classification for this equipment is EAR99. These commodities, technology or software are controlled for export in accordance with the U.S. Export Administration Regulations. Diversion contrary to U.S. law is prohibited.