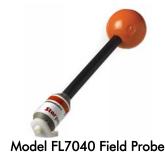

## Model MP40001A, M1 FM7004A Field Monitor and FL7040/Kit Electric Field Probe

The MP40001A includes the equipment listed below. The equipment is housed in a 19" wide by 5.25" (3U) high instrument case. Please refer to individual product specification sheets for details.

## Model MP40001A equipment list:

- Model FM7004A Field Monitor
- Model FL7040/Kit Electric Field Probe Kit (supplied with data from an accredited lab)

Model FM7004A Field Monitor and Model FI7000 Probe Interface

(Pictures not to scale)

The export classification for this equipment is EAR99. These commodities, technology or software are controlled for export in accordance with the U.S. Export Administration Regulations. Diversion contrary to U.S. law is prohibited.