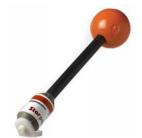

Model FM7004A Field Monitor and two Model FI7000 Probe Interfaces

Stergrobe

Model FL7030 Field Probe

Model FL7060 Field Probe

The export classification for this equipment is EAR99. These commodities, technology or software are controlled for export in accordance with the U.S. Export Administration Regulations. Diversion contrary to U.S. law is prohibited.