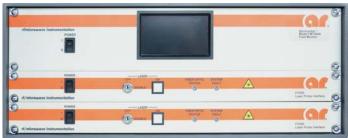

## Model MP60000B FM7004A Field Monitor, FL7030/Kit and FL7060/Kit Electric Field Probes

The MP60000B includes the equipment listed below. The equipment is housed in a 19" wide by 7" (4U) high instrument case. Please refer to individual product specification sheets for details.

Model M640000B equipment list:

- Model FM7004A Field Monitor
- Model FL7030/Kit Electric Field Probe Kit (supplied with data from an accredited lab)
- Model FL7060/Kit Electric Field Probe Kit (supplied with data from an accredited lab)

Model FM7004A Field Monitor and two Model FI7000 Probe Interfaces

Stergrobe

Model FL7030 Field Probe

Model FL7060 Field Probe

The export classification for this equipment is EAR99. These commodities, technology or software are controlled for export in accordance with the U.S. Export Administration Regulations. Diversion contrary to U.S. law is prohibited.