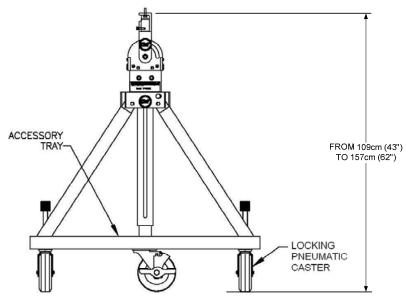

## Model TPK1000 Accessory Tray, Non-Metallic Tripod

The Model TPK1000 is a non-metallic tripod accessory tray kit, constructed of rugged PVC, ABS and nylon, offering low reflections for EMC testing. The Model TPK1000 will interface directly with AR Models TP1000A and TP1000B. The TPK1000 will add mobility, stability, and equipment storage or ballast area to both AR model tripods. The TPK1000 is equipped with 6" pneumatic, locking, swivel casters to allow it to roll over irregular surfaces and lock safely into place.

TPK1000 Accessory Tray and Casters shown with TP1000B Tripod (Not Included)